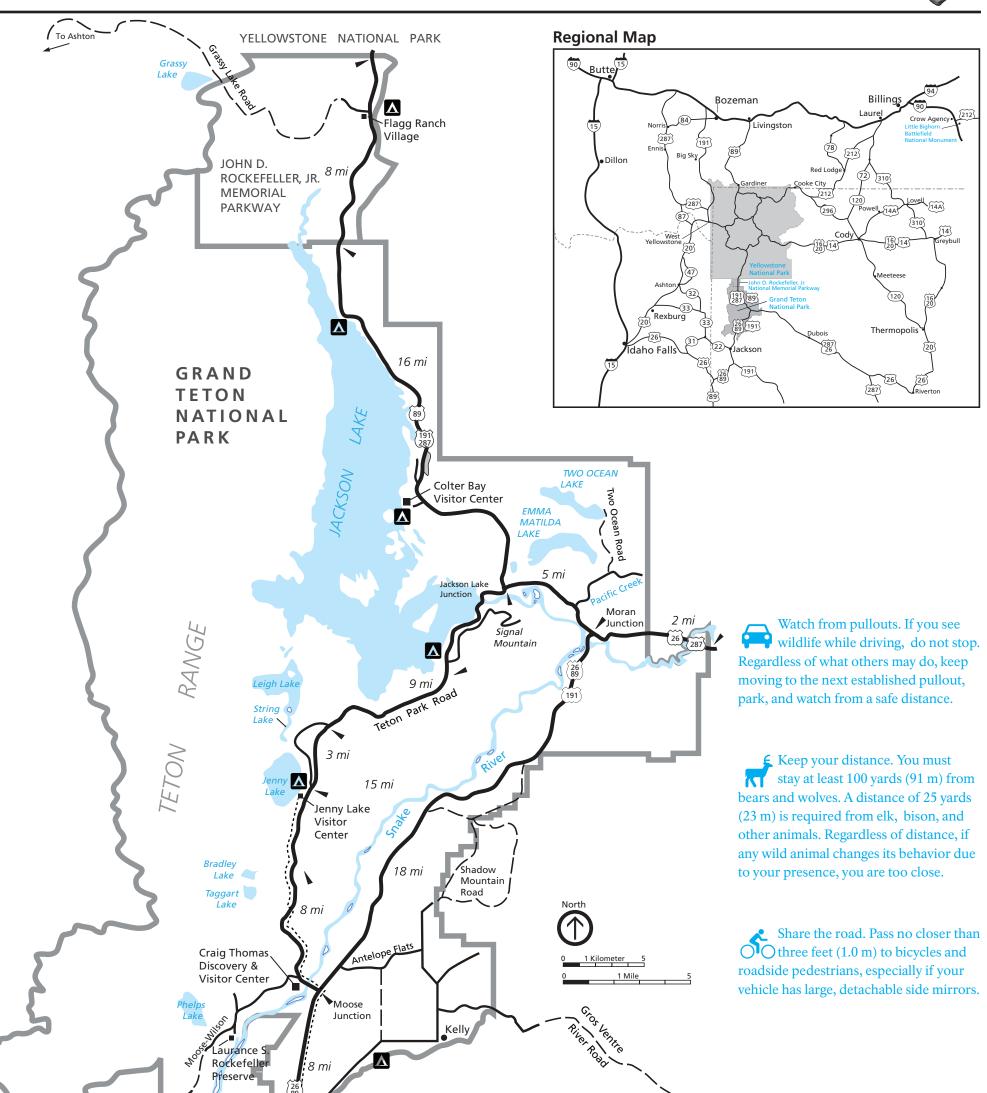

# **Grand Teton National Park**

Emergency Dial 911 Park Information 307-739-3300

www.nps.gov/grte