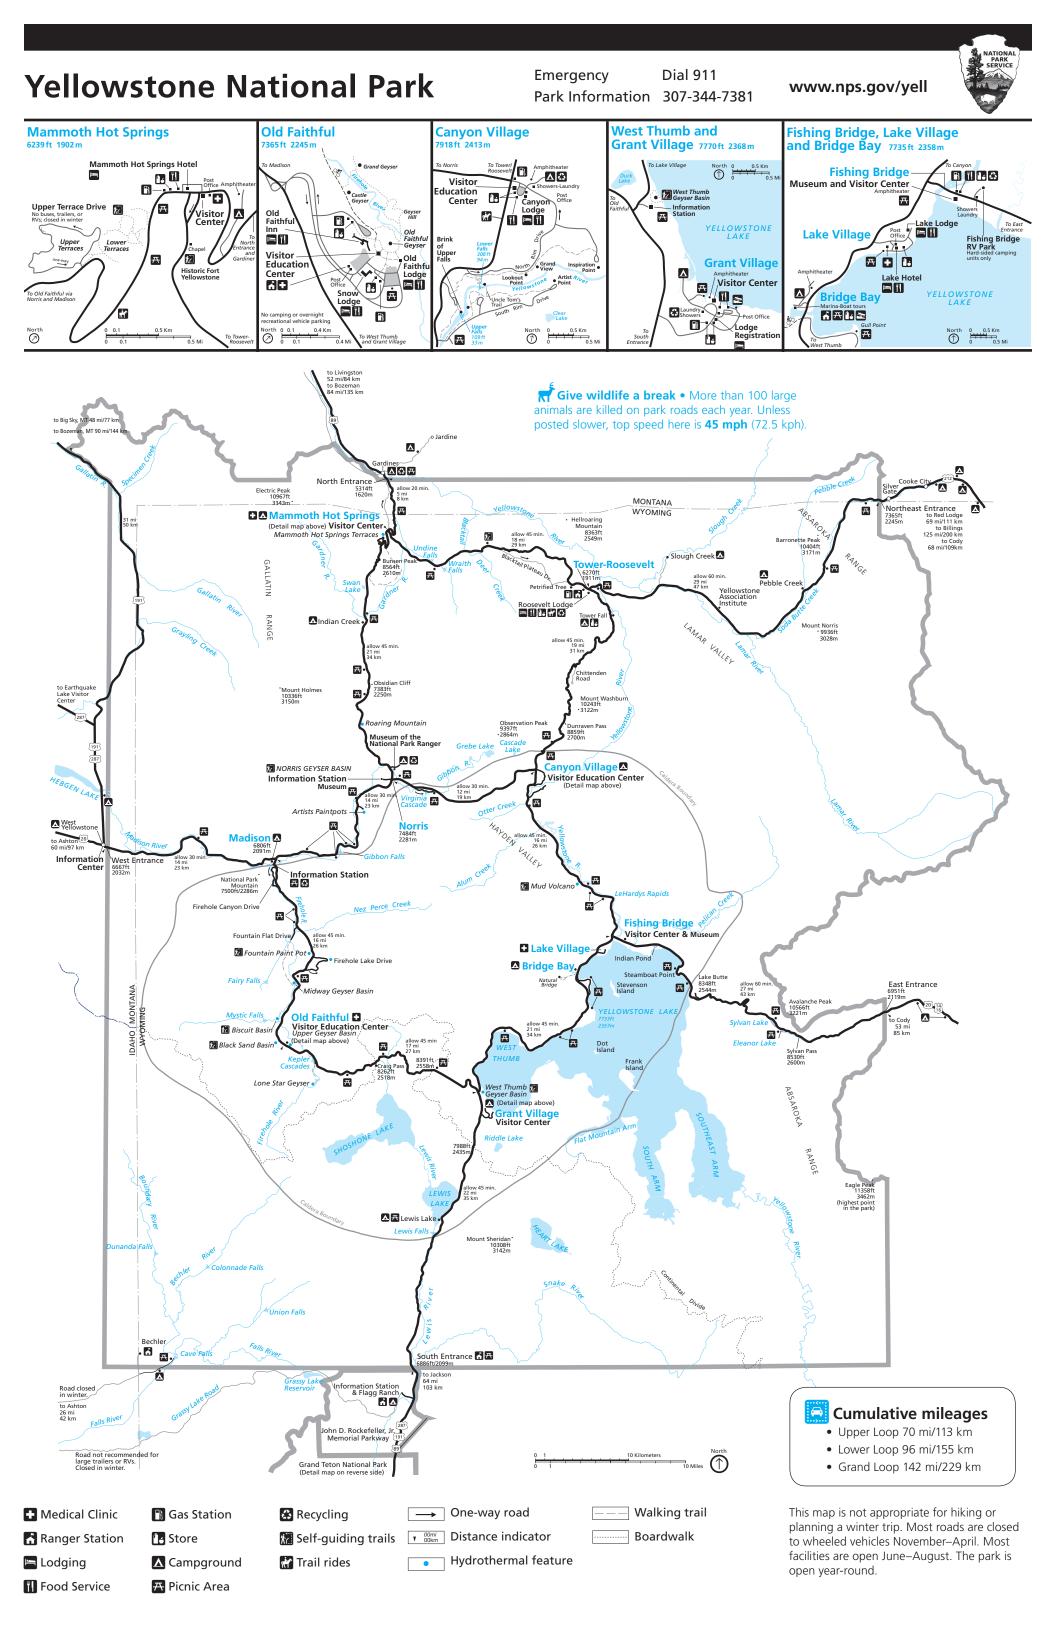

#### Yellowstone National Park

PO Box 168, Yellowstone, WY 82190 Park Info **307-344-7381** TDD 307-344-2386

### Yellowstone Association Institute

Classes, naturalist-led tours 406-848-2400

#### Yellowstone National Park Lodges

| Lodging, activities | 307-344-7311 |
|---------------------|--------------|
| TDD                 | 307-344-5395 |

Social Media

http://twitter.com/YellowstoneNPS http://twitter.com/GeyserNPS www.facebook.com/YellowstoneNPS www.youtube.com/YellowstoneNPS www.flickr.com/photos/YellowstoneNPS www.nps.gov/yell

Scan this QR code with a free app for your smartphone to link directly to trip-planning resources on the park website. http://go.nps.gov/visit-ynp

The term QR code is a registered trademark of Denso Wave, Inc.

To book a guided tour of Yellowstone, please contact us 406-599-2960 or visit us on the web at www.yellowstoneguidelines.com.